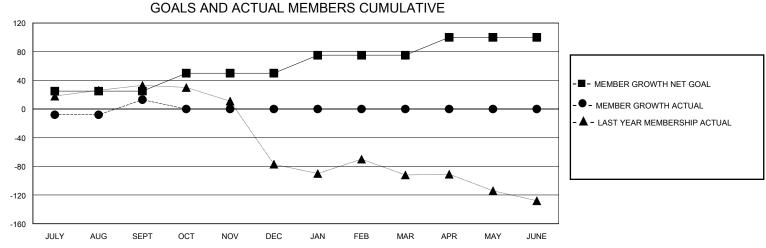

## MONTHLY MEMBERSHIP PROGRESS REPORT

## District 412 B

Results as of: 9/30/2023

| GMT:                  |               |           | GMT CA        |                       |                         |                         |                                                    |  |
|-----------------------|---------------|-----------|---------------|-----------------------|-------------------------|-------------------------|----------------------------------------------------|--|
|                       | Club          | s         |               | Members               |                         |                         |                                                    |  |
| RESULTS FOR 2023-2024 |               |           |               | RESULTS FOR 2023-2024 |                         |                         |                                                    |  |
| QUARTER               | NEW CLUB GOAL | NEW CLUBS | DROPPED CLUBS | QUARTER MEN           | IBER GROWTH NET<br>GOAL | MEMBER GROWTH<br>ACTUAL | DROPPED<br>MEMBERS ACTUAL<br>(including transfers) |  |
| JULY/AUG/SEPT         | 2             | 1         | 2             | JULY/AUG/SEPT         | 25                      | 52                      | 36                                                 |  |
| OCT/NOV/DEC           | 0             | 0         | 0             | OCT/NOV/DEC           | 25                      | 0                       | 0                                                  |  |
| JAN/FEB/MAR           | 2             | 0         | 0             | JAN/FEB/MAR           | 25                      | 0                       | 0                                                  |  |
| APR/MAY/JUNE          | 1             | 0         | 0             | APR/MAY/JUNE          | 25                      | 0                       | 0                                                  |  |